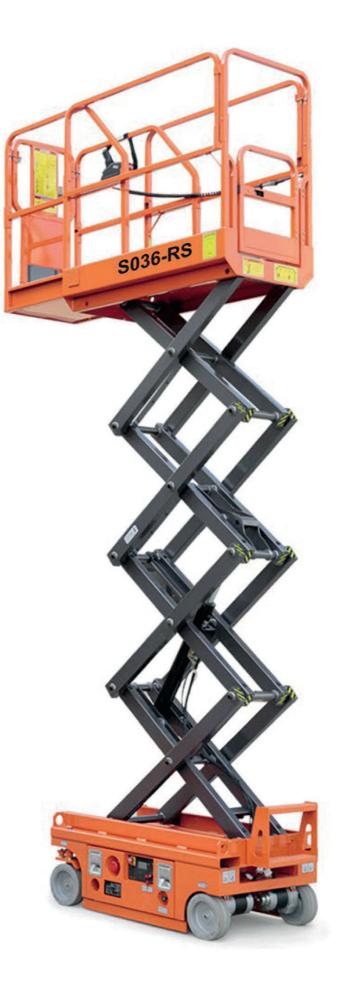

## SELF-PROPELLED SCISSOR LIFTS (ELECTRIC DRIVE)

S036-RS 0.76m S056-RS 0.81m S056-RS 1.52m 0.70m S036-RS 2.03m S056-RS 2.12m

|                        |                                                                                                                                                                                                                                                                                                    | S036-RS                                                                                                        | S056-RS                                                                                                        |
|------------------------|----------------------------------------------------------------------------------------------------------------------------------------------------------------------------------------------------------------------------------------------------------------------------------------------------|----------------------------------------------------------------------------------------------------------------|----------------------------------------------------------------------------------------------------------------|
|                        | S.W.L S.W.L ON EXTENSION MAX. OCCUPANTS - INDOOR MAX. OCCUPANTS - OUTDOOR                                                                                                                                                                                                                          | 240kg<br>100kg<br>2                                                                                            | 230kg<br>113kg<br>2                                                                                            |
| 1                      | WORKING HEIGHT<br>PLATFORM FLOOR HEIGHT                                                                                                                                                                                                                                                            | 5.60m<br>3.60m                                                                                                 | 7.60m<br>5.60m                                                                                                 |
| <b>\( \bar{\pi} \)</b> | OVERALL LENGTH - WITH LADDER OVERALL LENGTH - WITHOUT LADDER OVERALL WIDTH OVERALL HEIGHT - RAILS UP OVERALL HEIGHT - RAILS DOWN PLATFORM SIZE PLATFORM EXTENSION SIZE GROUND CLEARANCE - STOWED GROUND CLEARANCE - RAISED WHEELBASE TURNING RADIUS - INSIDE TURNING RADIUS - OUTSIDE GRADEABILITY | 1.44m<br>1.29m<br>0.76m<br>2.03m<br>1.67m<br>1.29x0.70m<br>0.60m<br>0.06m<br>0.015m<br>1.05m<br>0.40m<br>1.55m | 1.52m<br>1.37m<br>0.81m<br>2.12m<br>1.76m<br>1.37x0.70m<br>0.60m<br>0.06m<br>0.015m<br>1.13m<br>0.45m<br>1.60m |
|                        | MAXIMUM WORKING SLOPE STOWED SPEED RAISED SPEED UP/DOWN SPEED WIND RATED SPEED                                                                                                                                                                                                                     | 1.5°/3° 4.2km/h 1.1km/h 34/28sec 12.5m/s                                                                       | 1.5°/3° 4.0km/h 0.6km/h 26/21sec N/A                                                                           |
| <b>+</b> III           | DRIVE MOTORS LIFTING MOTOR BATTERIES INTEGRATED CHARGER                                                                                                                                                                                                                                            | 2x24VDC/0.4kW<br>24VDC/0.8kW<br>2x12V/85Ah<br>24V/10A                                                          | 2x24VDC/0.5kW<br>24VDC/2.2kW<br>2x12V/115Ah<br>24V/10A                                                         |
|                        | TYRES WEIGHT                                                                                                                                                                                                                                                                                       | Ø230x80mm<br>880kg                                                                                             | Ø230x100mm<br>1240kg                                                                                           |