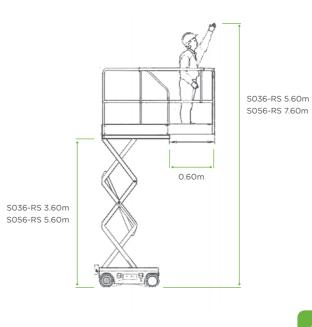

S036-RS 0.76m S056-RS 0.81m S056-RS 1.52m 0.70m S036-RS 2.03m S056-RS 2.12m

|                        |                                                                                                                                                                                                                                                                                                    | S036-RS                                                                                                        | S056-RS                                                                                                        |
|------------------------|----------------------------------------------------------------------------------------------------------------------------------------------------------------------------------------------------------------------------------------------------------------------------------------------------|----------------------------------------------------------------------------------------------------------------|----------------------------------------------------------------------------------------------------------------|
|                        | S.W.L S.W.L ON EXTENSION MAX. OCCUPANTS - INDOOR MAX. OCCUPANTS - OUTDOOR                                                                                                                                                                                                                          | 240kg<br>100kg<br>2                                                                                            | 230kg<br>113kg<br>2                                                                                            |
| 1                      | WORKING HEIGHT<br>PLATFORM FLOOR HEIGHT                                                                                                                                                                                                                                                            | 5.60m<br>3.60m                                                                                                 | 7.60m<br>5.60m                                                                                                 |
| <b>\( \bar{\pi} \)</b> | OVERALL LENGTH - WITH LADDER OVERALL LENGTH - WITHOUT LADDER OVERALL WIDTH OVERALL HEIGHT - RAILS UP OVERALL HEIGHT - RAILS DOWN PLATFORM SIZE PLATFORM EXTENSION SIZE GROUND CLEARANCE - STOWED GROUND CLEARANCE - RAISED WHEELBASE TURNING RADIUS - INSIDE TURNING RADIUS - OUTSIDE GRADEABILITY | 1.44m<br>1.29m<br>0.76m<br>2.03m<br>1.67m<br>1.29x0.70m<br>0.60m<br>0.06m<br>0.015m<br>1.05m<br>0.40m<br>1.55m | 1.52m<br>1.37m<br>0.81m<br>2.12m<br>1.76m<br>1.37x0.70m<br>0.60m<br>0.06m<br>0.015m<br>1.13m<br>0.45m<br>1.60m |
|                        | MAXIMUM WORKING SLOPE STOWED SPEED RAISED SPEED UP/DOWN SPEED WIND RATED SPEED                                                                                                                                                                                                                     | 1.5°/3° 4.2km/h 1.1km/h 34/28sec 12.5m/s                                                                       | 1.5°/3° 4.0km/h 0.6km/h 26/21sec N/A                                                                           |
| <b>+</b> III           | DRIVE MOTORS LIFTING MOTOR BATTERIES INTEGRATED CHARGER                                                                                                                                                                                                                                            | 2x24VDC/0.4kW<br>24VDC/0.8kW<br>2x12V/85Ah<br>24V/10A                                                          | 2x24VDC/0.5kW<br>24VDC/2.2kW<br>2x12V/115Ah<br>24V/10A                                                         |
|                        | TYRES WEIGHT                                                                                                                                                                                                                                                                                       | Ø230x80mm<br>880kg                                                                                             | Ø230x100mm<br>1240kg                                                                                           |