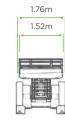

## **OPTIONAL EXTRAS**

- + Hydraulic water pump
- + Platform work lights
- + Hydraulic generator

18

+SC1018-DC +SC1218-DC

|                  |                                                                                                                                                                                           | SC1018-DC                                                                                 | SC1218-DC                                                                                 |
|------------------|-------------------------------------------------------------------------------------------------------------------------------------------------------------------------------------------|-------------------------------------------------------------------------------------------|-------------------------------------------------------------------------------------------|
|                  | S.W.L S.W.L ON EXTENSION MAX. OCCUPANTS                                                                                                                                                   | 454kg<br>136kg<br>4                                                                       | 363kg<br>136kg<br>3                                                                       |
| 1                | MAX. WORKING HEIGHT<br>MAX. PLATFORM HEIGHT                                                                                                                                               | 12.00m<br>10.00m                                                                          | 14.30m<br>12.30m                                                                          |
| $\triangleright$ | OVERALL LENGTH OVERALL WIDTH OVERALL HEIGHT - STANDARD/FOLDED HANDRAILS PLATFORM SIZE PLATFORM EXTENSION SIZE GROUND CLEARANCE WHEELBASE TURNING RADIUS - INSIDE TURNING RADIUS - OUTSIDE | 3.84m<br>1.76m<br>2.59m/1.82m<br>2.88mx1.52m<br>1.43m<br>0.24m<br>2.29m<br>2.15m<br>4.85m | 3.84m<br>1.76m<br>2.74m/1.97m<br>2.88mx1.52m<br>1.43m<br>0.24m<br>2.29m<br>2.15m<br>4.85m |
|                  | GRADEABILITY<br>MAXIMUM WORKING SLOPE                                                                                                                                                     | 40%<br>2°/3°                                                                              | 40%<br>2°/3°                                                                              |
|                  | STOWED SPEED RAISED SPEED UP/DOWN SPEED WIND RATED SPEED                                                                                                                                  | 6km/h<br>0.48km/h<br>40/46sec<br>12.5m/s                                                  | 6km/h<br>0.48km/h<br>45/46sec<br>12.5m/s                                                  |
| - 101            | DRIVE MOTORS<br>LIFTING MOTOR                                                                                                                                                             | 2x32VAC/3.3kW<br>48V/7.8kW                                                                | 2x32VAC/3.3kW<br>48V/7.8kW                                                                |
| <del>\</del>     | BATTERIES<br>INTEGRATED CHARGER                                                                                                                                                           | 8x6V/315Ah<br>48V/25A                                                                     | 8x6V/315Ah<br>48V/25A                                                                     |
| ŧ.               | HYDRAULIC TANK                                                                                                                                                                            | 71L                                                                                       | 71L                                                                                       |
| (0)              | TYRES                                                                                                                                                                                     | 26x12-16.5                                                                                | 26x12-16.5                                                                                |