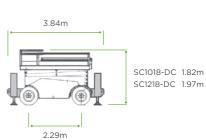

## **OPTIONAL EXTRAS**

- + Hydraulic water pump
- + Platform work lights
- + Hydraulic generator

18

+SC1018-DC +SC1218-DC

|                  |                                                                                                                                                                                           | SC1018-DC                                                                                 | SC1218-DC                                                                                 |
|------------------|-------------------------------------------------------------------------------------------------------------------------------------------------------------------------------------------|-------------------------------------------------------------------------------------------|-------------------------------------------------------------------------------------------|
|                  | S.W.L S.W.L ON EXTENSION MAX. OCCUPANTS                                                                                                                                                   | 454kg<br>136kg<br>4                                                                       | 363kg<br>136kg<br>3                                                                       |
| 1                | MAX. WORKING HEIGHT<br>MAX. PLATFORM HEIGHT                                                                                                                                               | 12.00m<br>10.00m                                                                          | 14.30m<br>12.30m                                                                          |
| $\triangleright$ | OVERALL LENGTH OVERALL WIDTH OVERALL HEIGHT - STANDARD/FOLDED HANDRAILS PLATFORM SIZE PLATFORM EXTENSION SIZE GROUND CLEARANCE WHEELBASE TURNING RADIUS - INSIDE TURNING RADIUS - OUTSIDE | 3.84m<br>1.76m<br>2.59m/1.82m<br>2.88mx1.52m<br>1.43m<br>0.24m<br>2.29m<br>2.15m<br>4.85m | 3.84m<br>1.76m<br>2.74m/1.97m<br>2.88mx1.52m<br>1.43m<br>0.24m<br>2.29m<br>2.15m<br>4.85m |
|                  | GRADEABILITY<br>MAXIMUM WORKING SLOPE                                                                                                                                                     | 40%<br>2°/3°                                                                              | 40%<br>2°/3°                                                                              |
|                  | STOWED SPEED RAISED SPEED UP/DOWN SPEED WIND RATED SPEED                                                                                                                                  | 6km/h<br>0.48km/h<br>40/46sec<br>12.5m/s                                                  | 6km/h<br>0.48km/h<br>45/46sec<br>12.5m/s                                                  |
| - 101            | DRIVE MOTORS<br>LIFTING MOTOR                                                                                                                                                             | 2x32VAC/3.3kW<br>48V/7.8kW                                                                | 2x32VAC/3.3kW<br>48V/7.8kW                                                                |
| <del>\</del>     | BATTERIES<br>INTEGRATED CHARGER                                                                                                                                                           | 8x6V/315Ah<br>48V/25A                                                                     | 8x6V/315Ah<br>48V/25A                                                                     |
| ŧ.               | HYDRAULIC TANK                                                                                                                                                                            | 71L                                                                                       | 71L                                                                                       |
| (0)              | TYRES                                                                                                                                                                                     | 26x12-16.5                                                                                | 26x12-16.5                                                                                |