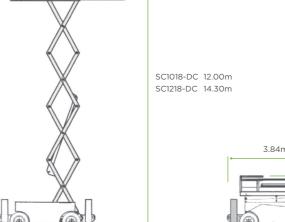

## **OPTIONAL EXTRAS**

- + Hydraulic water pump
- + Platform work lights
- + Hydraulic generator

18

+SC1018-DC +SC1218-DC

|                  |                                                                                                                                                                                           | SC1018-DC                                                                                 | SC1218-DC                                                                                 |
|------------------|-------------------------------------------------------------------------------------------------------------------------------------------------------------------------------------------|-------------------------------------------------------------------------------------------|-------------------------------------------------------------------------------------------|
|                  | S.W.L S.W.L ON EXTENSION MAX. OCCUPANTS                                                                                                                                                   | 454kg<br>136kg<br>4                                                                       | 363kg<br>136kg<br>3                                                                       |
| 1                | MAX. WORKING HEIGHT<br>MAX. PLATFORM HEIGHT                                                                                                                                               | 12.00m<br>10.00m                                                                          | 14.30m<br>12.30m                                                                          |
| $\triangleright$ | OVERALL LENGTH OVERALL WIDTH OVERALL HEIGHT - STANDARD/FOLDED HANDRAILS PLATFORM SIZE PLATFORM EXTENSION SIZE GROUND CLEARANCE WHEELBASE TURNING RADIUS - INSIDE TURNING RADIUS - OUTSIDE | 3.84m<br>1.76m<br>2.59m/1.82m<br>2.88mx1.52m<br>1.43m<br>0.24m<br>2.29m<br>2.15m<br>4.85m | 3.84m<br>1.76m<br>2.74m/1.97m<br>2.88mx1.52m<br>1.43m<br>0.24m<br>2.29m<br>2.15m<br>4.85m |
|                  | GRADEABILITY<br>MAXIMUM WORKING SLOPE                                                                                                                                                     | 40%<br>2°/3°                                                                              | 40%<br>2°/3°                                                                              |
|                  | STOWED SPEED RAISED SPEED UP/DOWN SPEED WIND RATED SPEED                                                                                                                                  | 6km/h<br>0.48km/h<br>40/46sec<br>12.5m/s                                                  | 6km/h<br>0.48km/h<br>45/46sec<br>12.5m/s                                                  |
| - 101            | DRIVE MOTORS<br>LIFTING MOTOR                                                                                                                                                             | 2x32VAC/3.3kW<br>48V/7.8kW                                                                | 2x32VAC/3.3kW<br>48V/7.8kW                                                                |
| <del>\</del>     | BATTERIES<br>INTEGRATED CHARGER                                                                                                                                                           | 8x6V/315Ah<br>48V/25A                                                                     | 8x6V/315Ah<br>48V/25A                                                                     |
| ŧ.               | HYDRAULIC TANK                                                                                                                                                                            | 71L                                                                                       | 71L                                                                                       |
| (0)              | TYRES                                                                                                                                                                                     | 26x12-16.5                                                                                | 26x12-16.5                                                                                |