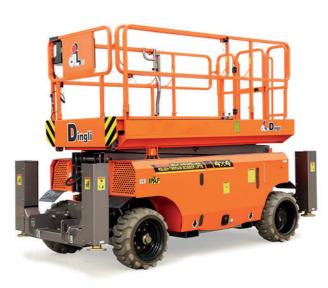

# **Summit SC-DC**

# **ELECTRIC SELF-PROPELLED ROUGH TERRAIN SCISSOR LIFTS**

### **STANDARD FEATURES**

- + Proportional controls
- + Self-lock gate on platform
- + Drivable at full height
- + Automatic brakes system
- + Emergency lowering system
- + Emergency stop button
- + Cylinder holding valve
- + Onboard diagnostic system
- + Tilt sensor with alarm
- + Automatic levelling hydraulic outriggers
- + Overload sensor with alarm
- + Non-marking tyres
- + AC power to platform
- + All motion alarm
- + Horn

- + Safety brackets
- + Hour meter
- + Folding guardrails
- + Extended platform
- + Flashing beacon
- + Hydraulic oil cooler
- + Oscillating axle
- + Forklift Pockets



## **OPTIONAL EXTRAS**

- + Hydraulic water pump
- + Platform work lights
- + Hydraulic generator



18















+SC1018-DC +SC1218-DC









|                  |                                                                                                                                                                                           | SC1018-DC                                                                                 | SC1218-DC                                                                                 |
|------------------|-------------------------------------------------------------------------------------------------------------------------------------------------------------------------------------------|-----------------------------------------------