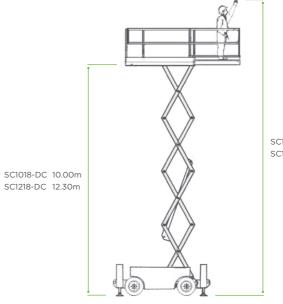

## **OPTIONAL EXTRAS**

- + Hydraulic water pump
- + Platform work lights
- + Hydraulic generator

18

+SC1018-DC +SC1218-DC

|                  |                                                                                                                                                                                           | SC1018-DC                                                                                 | SC1218-DC                                                                                 |
|------------------|-------------------------------------------------------------------------------------------------------------------------------------------------------------------------------------------|-------------------------------------------------------------------------------------------|-------------------------------------------------------------------------------------------|
|                  | S.W.L S.W.L ON EXTENSION MAX. OCCUPANTS                                                                                                                                                   | 454kg<br>136kg<br>4                                                                       | 363kg<br>136kg<br>3                                                                       |
| 1                | MAX. WORKING HEIGHT<br>MAX. PLATFORM HEIGHT                                                                                                                                               | 12.00m<br>10.00m                                                                          | 14.30m<br>12.30m                                                                          |
| $\triangleright$ | OVERALL LENGTH OVERALL WIDTH OVERALL HEIGHT - STANDARD/FOLDED HANDRAILS PLATFORM SIZE PLATFORM EXTENSION SIZE GROUND CLEARANCE WHEELBASE TURNING RADIUS - INSIDE TURNING RADIUS - OUTSIDE | 3.84m<br>1.76m<br>2.59m/1.82m<br>2.88mx1.52m<br>1.43m<br>0.24m<br>2.29m<br>2.15m<br>4.85m | 3.84m<br>1.76m<br>2.74m/1.97m<br>2.88mx1.52m<br>1.43m<br>0.24m<br>2.29m<br>2.15m<br>4.85m |
|                  | GRADEABILITY<br>MAXIMUM WORKING SLOPE                                                                                                                                                     | 40%<br>2°/3°                                                                              | 40%<br>2°/3°                                                                              |
|                  | STOWED SPEED RAISED SPEED UP/DOWN SPEED WIND RATED SPEED                                                                                                                                  | 6km/h<br>0.48km/h<br>40/46sec<br>12.5m/s                                                  | 6km/h<br>0.48km/h<br>45/46sec<br>12.5m/s                                                  |
| - 101            | DRIVE MOTORS<br>LIFTING MOTOR                                                                                                                                                             | 2x32VAC/3.3kW<br>48V/7.8kW                                                                | 2x32VAC/3.3kW<br>48V/7.8kW                                                                |
| <del>\</del>     | BATTERIES<br>INTEGRATED CHARGER                                                                                                                                                           | 8x6V/315Ah<br>48V/25A                                                                     | 8x6V/315Ah<br>48V/25A                                                                     |
| ŧ.               | HYDRAULIC TANK                                                                                                                                                                            | 71L                                                                                       | 71L                                                                                       |
| (0)              | TYRES                                                                                                                                                                                     | 26x12-16.5                                                                                | 26x12-16.5                                                                                |