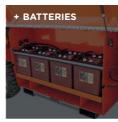

## **OPTIONAL EXTRAS**

- + Hydraulic water pump
- + Platform work lights
- + Hydraulic generator

18

+SC1018-DC +SC1218-DC

|                  |                                                                                                                                                                                           | SC1018-DC                                                                                 | SC1218-DC                                                                                 |
|------------------|-------------------------------------------------------------------------------------------------------------------------------------------------------------------------------------------|-------------------------------------------------------------------------------------------|-------------------------------------------------------------------------------------------|
|                  | S.W.L S.W.L ON EXTENSION MAX. OCCUPANTS                                                                                                                                                   | 454kg<br>136kg<br>4                                                                       | 363kg<br>136kg<br>3                                                                       |
| 1                | MAX. WORKING HEIGHT<br>MAX. PLATFORM HEIGHT                                                                                                                                               | 12.00m<br>10.00m                                                                          | 14.30m<br>12.30m                                                                          |
| $\triangleright$ | OVERALL LENGTH OVERALL WIDTH OVERALL HEIGHT - STANDARD/FOLDED HANDRAILS PLATFORM SIZE PLATFORM EXTENSION SIZE GROUND CLEARANCE WHEELBASE TURNING RADIUS - INSIDE TURNING RADIUS - OUTSIDE | 3.84m<br>1.76m<br>2.59m/1.82m<br>2.88mx1.52m<br>1.43m<br>0.24m<br>2.29m<br>2.15m<br>4.85m | 3.84m<br>1.76m<br>2.74m/1.97m<br>2.88mx1.52m<br>1.43m<br>0.24m<br>2.29m<br>2.15m<br>4.85m |
|                  | GRADEABILITY<br>MAXIMUM WORKING SLOPE                                                                                                                                                     | 40%<br>2°/3°                                                                              | 40%<br>2°/3°                                                                              |
|                  | STOWED SPEED RAISED SPEED UP/DOWN SPEED WIND RATED SPEED                                                                                                                                  | 6km/h<br>0.48km/h<br>40/46sec<br>12.5m/s                                                  | 6km/h<br>0.48km/h<br>45/46sec<br>12.5m/s                                                  |
| - 101            | DRIVE MOTORS<br>LIFTING MOTOR                                                                                                                                                             | 2x32VAC/3.3kW<br>48V/7.8kW                                                                | 2x32VAC/3.3kW<br>48V/7.8kW                                                                |
| <del>\</del>     | BATTERIES<br>INTEGRATED CHARGER                                                                                                                                                           | 8x6V/315Ah<br>48V/25A                                                                     | 8x6V/315Ah<br>48V/25A                                                                     |
| ŧ.               | HYDRAULIC TANK                                                                                                                                                                            | 71L                                                                                       | 71L                                                                                       |
| (0)              | TYRES                                                                                                                                                                                     | 26x12-16.5                                                                                | 26x12-16.5                                                                                |