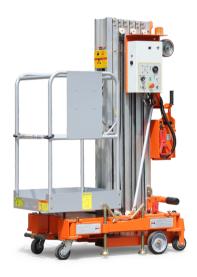

## **FEATURES**

## **Standard Items**

- Self-Locking Gates
- Emergency Descent System
- Tubing Explosion-Proof System
- Motion Alarm
- Charging Indicator(DC type)
- Charging Protection System(DC type)
- Flashing Beacon
- Lanyard Attachment Point
- Tie-Down And Lifting Points
- Emergency Stop Button