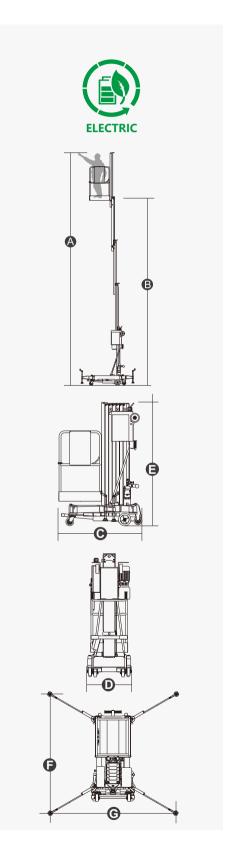

## **SPECIFICATIONS**

| Size                                   | Metric      | British         |
|----------------------------------------|-------------|-----------------|
| Max. Working Height <b>A</b>           | 9.50m       | 31ft 2in        |
| Max. Platform Height 📵                 | 7.50m       | 24ft 7in        |
| Overall Length <b>©</b>                | 1.30m       | 4ft 3in         |
| Overall Width <b>()</b>                | 0.75m       | 2ft 6in         |
| Overall Height 🖨                       | 1.99m       | 6ft 6in         |
| Outrigger Footprint(Length ()/Width () | 1.70m/1.86m | 5ft 7in/6ft 1in |
| Platform Size(Length×Width)            | 0.70m×0.60m | 2ft 4in×2ft     |
| Ground Clearance                       | 0.055m      | 2in             |
| Tyres(Front)                           | 0.20m       | 8in             |
| Tyres(Back)                            | 0.13m       | 5in             |